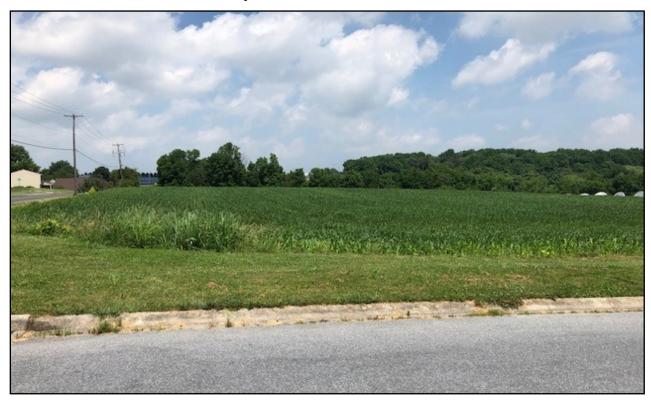

## FOR SALE in Lebanon County 1525 Suzy Street, Lebanon, PA 17046

- **♦** 6.09 Acres Land
- ♦ Public W & S Available
- ♦ Great CORNER lot
- **♦** Rolling Topography

- ♦ Property is Zoned I Industrial
- ♦ Ideal Location for Storage Units
- ♦ Industrial Electric Service Available
- ♦ 7/1/23 Real Est. Taxes \$2,833/YR

This property is located on the corner of Suzy Street and North 15th Avenue in North Lebanon Township. An aerial view of the parcel is on the back of the brochure. If you would like additional information, give us a call or email at info@gellerrealestatecompany.com.