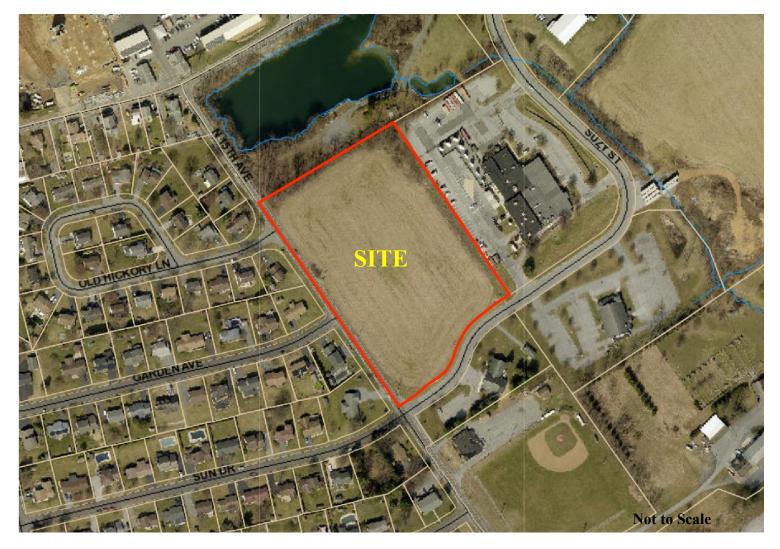

This property is located on the corner of Suzy Street and North 15th Avenue in North Lebanon Township. An aerial view of the parcel is on the back of the brochure. If you would like additional information, give us a call or email at info@gellerrealestatecompany.com.