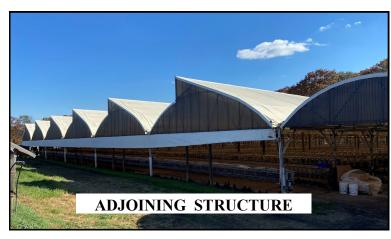

## FOR LEASE in Northumberland County 4130 SR 890, Sunbury, PA 17801

- **♦** 20,880 Square Feet
- ♦ Horticultural Use
- ♦ Water Available
- ♦ Located on 56 Acre Farm

- **♦** Frame Construction
- **♦** Zoned Agricultural
- ♦ Electric Available
- ♦ Potential for Lease-to-Own
- ♦ Repurpose adjoining 3 structures for 83,000+ SF

This property is located along Route 890 near Sunbury and consists of 20,880 SF greenhouse space. Add fabric roof and sidewalls to meet your horticultural needs. Repurpose the adjoining 3 identical structures for over 83,000 SF of production area. Potential for lease-to-own or purchase entire farm. If you would like more information, please give us a call or email at info@gellerrealestatecompany.com.