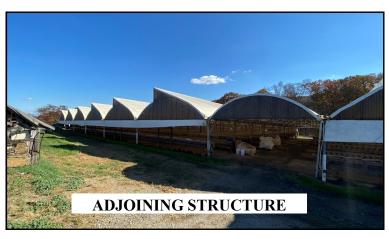

## FOR LEASE in Northumberland County 4130 SR 890, Sunbury, PA 17801

- **♦** 20,880 Square Feet
- ♦ Horticultural Use
- ♦ Water Available
- ♦ Located on 56 Acre Farm

- **♦** Frame Construction
- **♦** Zoned Agricultural
- ♦ Electric Available
- ♦ Potential for Lease-to-Own
- ♦ Repurpose adjoining 3 structures for 83,000+ SF

This property is located along Route 890 near Sunbury and consists of 20,880 SF greenhouse space. Add fabric roof and sidewalls to meet your horticultural needs. Repurpose the adjoining 3 identical structures for over 83,000 SF of production area. Potential for lease-to-own or purchase entire farm. If you would like more information, please give us a call or email at info@gellerrealestatecompany.com.