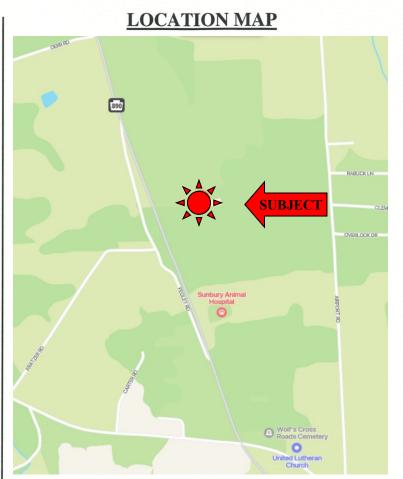

This property is located along Route 890 near Sunbury and consists of 20,880 SF greenhouse space. Add fabric roof and sidewalls to meet your horticultural needs. Repurpose the adjoining 3 identical structures for over 83,000 SF of production area. Potential for lease-to-own or purchase entire farm. If you would like more information, please give us a call or email at info@gellerrealestatecompany.com.