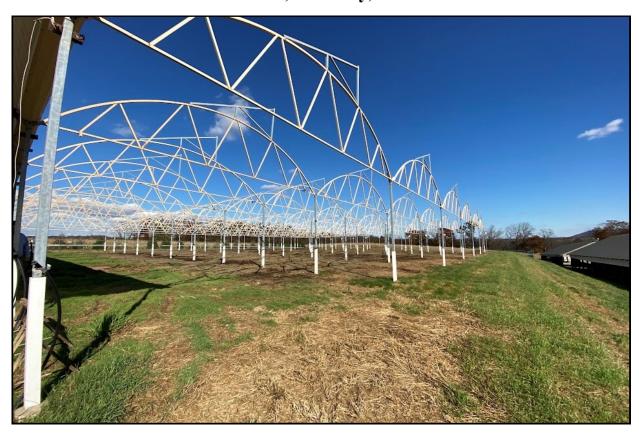

## FOR LEASE in Northumberland County 4130 SR 890, Sunbury, PA 17801

- **♦** 20,880 Square Feet
- ♦ Horticultural Use
- ♦ Water Available
- ♦ Located on 56 Acre Farm

- **♦** Frame Construction
- **♦** Zoned Agricultural
- ♦ Electric Available
- ♦ Potential for Lease-to-Own
- ♦ Repurpose adjoining 3 structures for 83,000+ SF

This property is located along Route 890 near Sunbury and consists of 20,880 SF greenhouse space. Add fabric roof and sidewalls to meet your horticultural needs. Repurpose the adjoining 3 identical structures for over 83,000 SF of production area. Potential for lease-to-own or purchase entire farm. If you would like more information, please give us a call or email at info@gellerrealestatecompany.com.