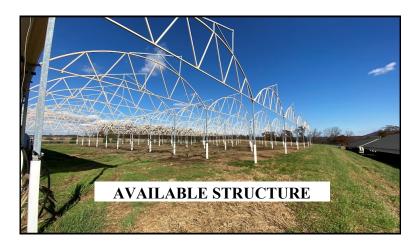

## FOR LEASE in Northumberland County 4130 SR 890, Sunbury, PA 17801

- **♦** 20,880 Square Feet
- ♦ Horticultural Use
- ♦ Water Available
- ♦ Located on 56 Acre Farm

- **♦** Frame Construction
- **♦** Zoned Agricultural
- ♦ Electric Available
- ♦ Potential for Lease-to-Own
- ♦ Repurpose adjoining 3 structures for 83,000+ SF

This property is located along Route 890 near Sunbury and consists of 20,880 SF greenhouse space. Add fabric roof and sidewalls to meet your horticultural needs. Repurpose the adjoining 3 identical structures for over 83,000 SF of production area. Potential for lease-to-own or purchase entire farm. If you would like more information, please give us a call or email at info@gellerrealestatecompany.com.