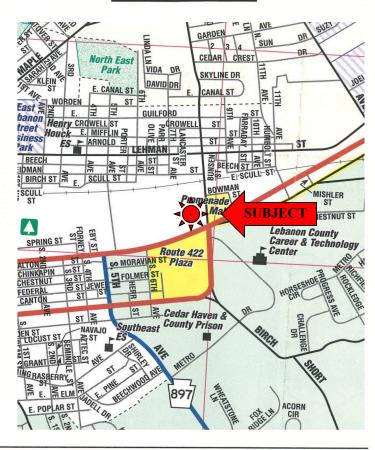

ark 741 East Cumberland Street, Rear, Fenced Storage

(717) 272-5637



- ♦ 1 to 1.5 Acres Available
- ♦ Fenced in Storage Lot
- ♦ Can be Subdivided
- ♦ Close to U.S. Route 422

- ♦ Zoned Light Industrial Comm.
- ♦ Over 50 Parking Spaces
- ♦ Gated Security is Provided
- ♦ Night Lighting on Premises

This property is ideal for vehicular or general storage. It is located behind the Colonial Village and is available now. The lot can be subdivided and short term use will be considered. If this fits your requirements, give us a call or email at info@gellerrealestatecompany.com.

Call Ray Herb, Jr. or Mike Myer at 717-272-5637 Commercial/Industrial Sales and Leasing

## COUNTY MAP BETHEL LEBANON NORTH LONDONDERRY ANNVILLE NORTH LONDONDERRY SOUTH ANNVILLE WEST CORNWALL CORN

## **LOCATION MAP**