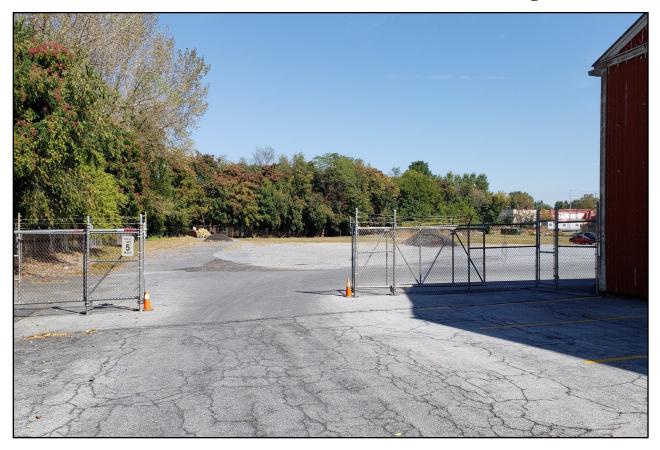

## FOR LEASE at the Colonial Village Business Park 741 East Cumberland Street, Rear, Fenced Storage

(717) 272-5637

- ♦ 1 to 1.5 Acres Available
- ♦ Fenced in Storage Lot
- ♦ Can be Subdivided
- ♦ Close to U.S. Route 422

- ♦ Zoned Light Industrial Comm.
- ♦ Over 50 Parking Spaces
- ♦ Gated Security is Provided
- ♦ Night Lighting on Premises

This property is ideal for vehicular or general storage. It is located behind the Colonial Village and is available now. The lot can be subdivided and short term use will be considered. If this fits your requirements, give us a call or email at info@gellerrealestatecompany.com.