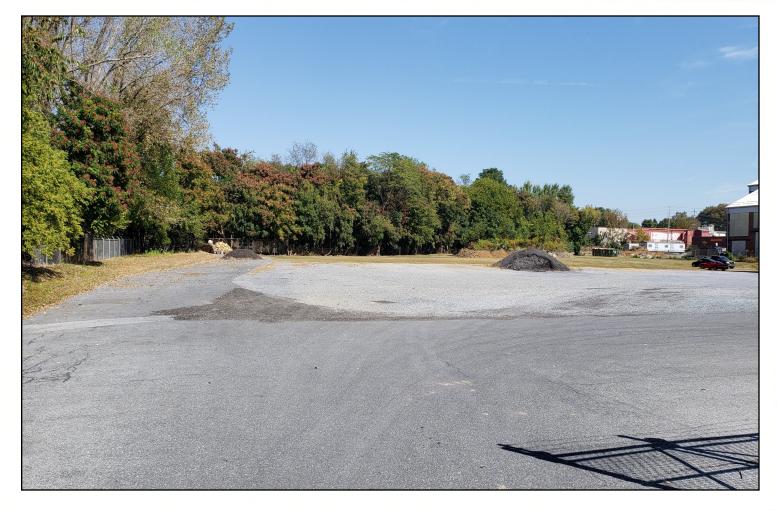

## FOR LEASE at the Colonial Village Business Park 741 East Cumberland Street, Rear, Fenced Storage

(717) 272-5637

- ♦ 1 to 1.5 Acres Available
- ♦ Fenced in Storage Lot
- ♦ Can be Subdivided
- ♦ Close to U.S. Route 422

- ♦ Zoned Light Industrial Comm.
- ♦ Over 50 Parking Spaces
- ♦ Gated Security is Provided
- ♦ Night Lighting on Premises

This property is ideal for vehicular or general storage. It is located behind the Colonial Village and is available now. The lot can be subdivided and short term use will be considered. If this fits your requirements, give us a call or email at info@gellerrealestatecompany.com.