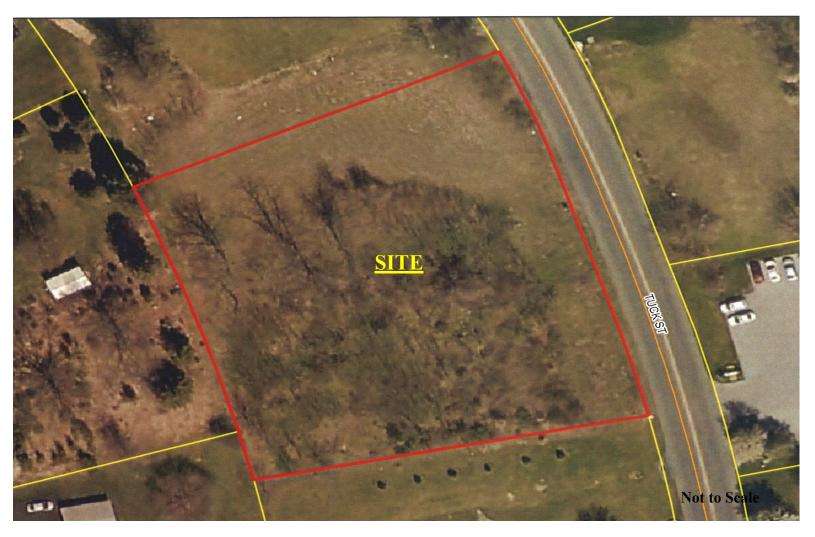

## FOR SALE in Lebanon County . . . . . Lot #25, WS Tuck Street, Lebanon, PA 17042

- ♦ 1.18 Acres Land
- ♦ Medical Development
- ♦ Public Water & Sewer
- ♦ Utilities in Close Proximity

- ♦ Zoned OI Office & Institutional
- ♦ Located in the Tuck Business Park
- ♦ 7/1/23 Real Estate Taxes \$2,977/YR
- ♦ Ideal Location for Professional Office

This property is located along Tuck Street in the Tuck Business Park and is an ideal location for a medical or business office. An aerial view of the parcel is on the back of the brochure. If this fits your requirements, give us a call or email at info@gellerrealestatecompany.com.