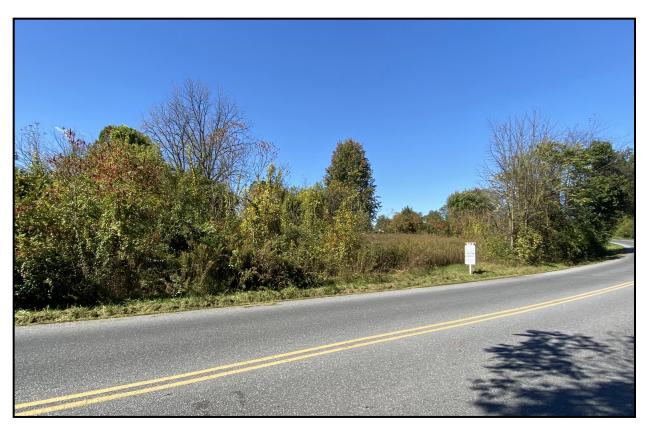

## FOR SALE in Lebanon County . . . . . Lot #25, WS Tuck Street, Lebanon, PA 17042

- ♦ 1.18 Acres Land
- ♦ Medical Development
- ♦ Public Water & Sewer
- ♦ Utilities in Close Proximity

- ♦ Zoned OI Office & Institutional
- ♦ Located in the Tuck Business Park
- ♦ 7/1/23 Real Estate Taxes \$2,977/YR
- ♦ Ideal Location for Professional Office

This property is located along Tuck Street in the Tuck Business Park and is an ideal location for a medical or business office. An aerial view of the parcel is on the back of the brochure. If this fits your requirements, give us a call or email at info@gellerrealestatecompany.com.